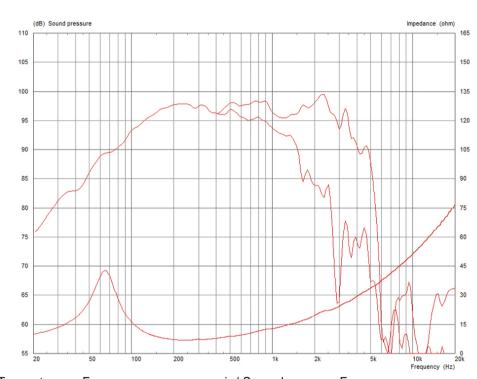

#### **Frequency Response and Impedance Curves**

Topmost curve: Frequency response on axis | Secondary curve: Frequency response at 45° off axis

Power rating: Tested for two hours using a continuous, band-limited pink noise signal as per AES standard. Power calculated on minimum impedance. Loudspeaker tested in free air.

Continuous power rating: Defined as 3dB greater than the AES rating.

Sensitivity: Measured on axis at 1W, 1m in 2 anechoic environment.

Parameters: Measured after unit subjected to pre-conditioning signal.