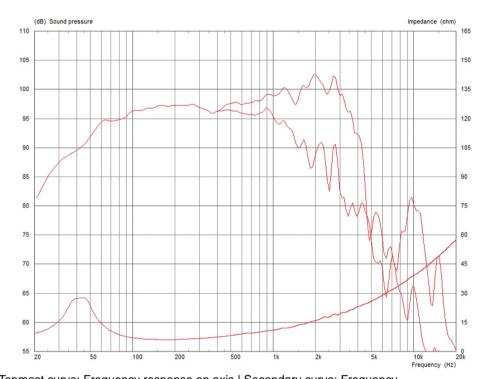

### Frequency Response and Impedance Curves

Topmost curve: Frequency response on axis | Secondary curve: Frequency response at 45° off axis

Power rating: Tested for two hours using a continuous, band-limited pink noise signal as per AES standard. Power calculated on minimum impedance.

Loudspeaker tested in free air.

Continuous power rating: Defined as 3dB greater than the AES rating.

Sensitivity: Measured on axis at 1W, 1m in 2 anechoic environmen

Parameters: Measured after unit subjected to pre-conditioning signal.